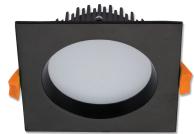

# Deco-13-SQR-Trio

## Fixed LED Downlight

#### Description

The DECO range of LED downlights have been designed with a deep-set frame to reduce glare from the light source. Featuring a wide light distribution, and with an ultra slim housing, allows for this downlight to be suitable for installations where ceiling space is minimal. Complete with a dimmable LED driver and flex and plug. Fully dimmable with Domus dimmer series.

### Diagrams / Additional

Cutout: Ø90mm

| Item No.    | Variant |       |       | ССТ  |
|-------------|---------|-------|-------|------|
|             | Wht     | Blk   | Alu   | CCI  |
| DECO-13-SQR | 20425   | 20528 | 20427 |      |
|             | DALI    |       |       | TRIO |
|             | 21591   | 21592 | 21593 |      |