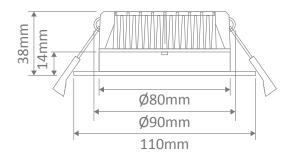

CRI: ≥83

Beam angle (°): 90°

Dimmable: Yes\*\*

Lifespan (hrs): 50,000hrs

Cutout (p): Ø90mm

<sup>\*\*</sup> Tested on the Domus dimmer series. May work on others but not tested.

### Diagrams / Additional

Cutout: Ø90mm

| Item No.    | Variant |       |       | ССТ  |
|-------------|---------|-------|-------|------|
|             | Wht     | Blk   | Alu   | CCI  |
| DECO-13-SQR | 20425   | 20528 | 20427 |      |
|             | DALI    |       |       | TRIO |
|             | 21591   | 21592 | 21593 |      |