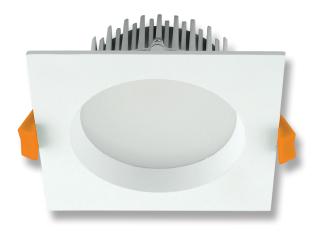

# Deco-13-SQR-Trio

## Fixed LED Downlight

#### Description

The DECO range of LED downlights have been designed with a deep-set frame to reduce glare from the light source. Featuring a wide light distribution, and with an ultra slim housing, allows for this downlight to be suitable for installations where ceiling space is minimal. Complete with a dimmable LED driver and flex and plug. Fully dimmable with Domus dimmer series.

### Diagrams / Additional

Cutout: Ø90mm

| Item No.    | Variant |       |       | ССТ  |
|-------------|---------|-------|-------|------|
|             | Wht     | Blk   | Alu   | CCI  |
| DECO-13-SQR | 20425   | 20528 | 20427 |      |
|             | DALI    |       |       | TRIO |
|             | 21591   | 21592 | 21593 |      |