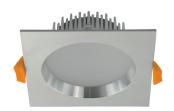

#### Description

The DECO range of LED downlights have been designed with a deep-set frame to reduce glare from the light source. Featuring a wide light distribution, and with an ultra slim housing, allows for this downlight to be suitable for installations where ceiling space is minimal. Complete with a dimmable LED driver and flex and plug. Fully dimmable with Domus dimmer series.

#### Specification Features

Input Voltage: 240 V AC
Power (W): 13W
IP rating (IP): 44\*

Lumens (lm): Warm White 3000K - 800lm

Neutral White 4000K - 850lm

White 5700K - 900lm

LED type: SMD

CCT: 3000K - 4000K - 5700K (Switchable)

### Diagrams / Additional

Cutout: Ø90mm

| Item No.    | Variant |       |       | ССТ  |
|-------------|---------|-------|-------|------|
|             | Wht     | Blk   | Alu   | CCI  |
| DECO-13-SQR | 20425   | 20528 | 20427 |      |
|             | DALI    |       |       | TRIO |
|             | 21591   | 21592 | 21593 |      |